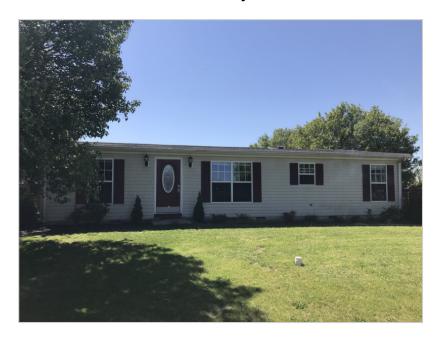

**FOR SALE** \$ 105,500

# 10 Wildbriar Court, Harleysville, PA, 19438

#### Featured Benefits:

Ranch home
Shutters
Shingle roof
Vinyl siding
Insulated foundation enclosure
Block foundation

#### Overview:

This charming home sits on a prime corner lot in the Walnut Meadows community. It features two bedrooms and two bathrooms. The master bedroom is large and has adjoining bathroom. The second bath has been renovated with fiberglass shower insert, newer vinyl plank flooring, and an upgraded vanity & top. The living room is a comfortable size and adjoins the bonus room, perfect for a home office or gym, on one side, and the renovated kitchen on the other. The kitchen features hardwood cabinets, granite counter tops, and a tile backsplash. The eat-in kitchen has glass sliders at the end which open onto a cozy deck, great for relaxing. Home comes with kitchen appliances and washer/dryer.